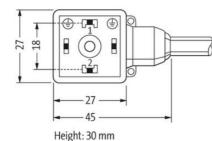

## MURRELEKTRONIC DIN VALVE CONNECTORS

7000-18021-6160300 MSUD valve plug A-18mm with cable PVC 3x0.75 bk

- Form A (18 mm)
- PVC or PUR
- · Various lengths available
- Fully over moulded providing a high level of protection