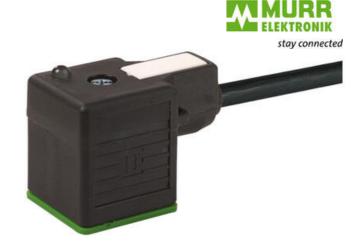

## MURRELEKTRONIC DIN VALVE CONNECTORS

7000-18021-6160300 MSUD valve plug A-18mm with cable PVC 3x0.75 bk

- Form A (18 mm)
- PVC or PUR
- · Various lengths available
- Fully over moulded providing a high level of protection