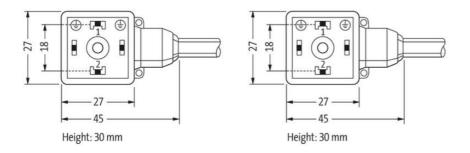

## MURRELEKTRONIC DIN VALVE CONNECTORS

7000-18021-6160030 MSUD valve plug A-18mm with cable PVC 3x0.75 bk 0.3m

- Form A (18 mm)
- PVC or PUR
- · Various lengths available
- Fully over moulded providing a high level of protection

## **TECHNICAL DATA**

| 300 mm   |
|----------|
| Black    |
| Yellow   |
| 4 A      |
| Black    |
| IP67     |
| Yes      |
| PVC      |
| Steel    |
| Steel    |
| 0.75 mm² |
| 500 V    |
| 85 °C    |
| -25 °C   |
|          |