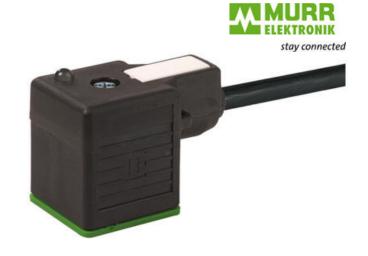

## MURRELEKTRONIC DIN VALVE CONNECTORS

7000-18021-6160030 MSUD valve plug A-18mm with cable PVC 3x0.75 bk 0.3m

- Form A (18 mm)
- PVC or PUR
- · Various lengths available
- Fully over moulded providing a high level of protection

## PRODUCT DESCRIPTION

Form A valve plug connection cables are specialised cables designed to facilitate the connection of valves to control systems in industrial and automation applications. These cables are commonly used in systems where precise control of fluid or gas flow is required, such as in pneumatic, hydraulic, or process control applications. The "Form A" designation refers to the specific type of connection style, ensuring compatibility with various valve types that utilize this standard. Form A valve plug connection cables are designed for reliability, offering secure connections that transmit power and control signals effectively. With their robust construction, these cables are engineered to withstand harsh industrial environments, providing resistance to factors such as vibration, moisture, and temperature fluctuations. As a result, they ensure the continued operation and performance of critical valve systems in sectors like manufacturing, oil and gas, and chemical processing.