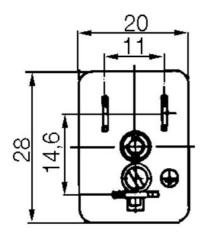

## **MOLEX - MPM ® BASES DIN**

B222000N2

Form Industrial, 2P + Earth, 250V AC/300V DC, Square

- For over moulding or chassis mounting
- Solder connection

## **TECHNICAL DATA**

| Current max                 | 16 A          |
|-----------------------------|---------------|
| Manufacturer part no.       | 121012-0047   |
| Material of body            | Polypropylene |
| Temperature operational max | 90 °C         |
| Temperature operational min | -40 °C        |
| Voltage ac max              | 250 V         |
| Voltage dc max              | 300 V         |