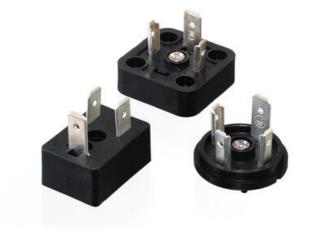

## **MOLEX - MPM ® BASES DIN**

B222000N2

Form Industrial, 2P + Earth, 250V AC/300V DC, Square

- For over moulding or chassis mounting
- Solder connection

## PRODUCT DESCRIPTION

DIN Bases are provided in a kit with fixing screw and gasket where required. The range covers the most important and common applications.