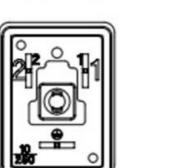

## **TECHNICAL DATA**

| Cable length                | 1000 mm                                      |
|-----------------------------|----------------------------------------------|
| Circuit                     | No circuit                                   |
| Colour cable                | Black                                        |
| Colour LED                  | No LED                                       |
| Current max                 | 5 A                                          |
| Housing Colour              | Black                                        |
| IP class                    | IP67                                         |
| LED indicator               | No                                           |
| Manufacturer part no.       | 1210400820                                   |
| Material cable              | PVC                                          |
| Material packing            | NBR                                          |
| Number of poles             | 2 + earth                                    |
| Rated wire cross section    | 0.75 mm²                                     |
| Rated voltage               | 250 V                                        |
| Screw and gasket            | NBR integrated gasket assembled + IP67 screw |
| Screw size                  | M3x29                                        |
| Temperature operational max | 90 °C                                        |
| Temperature operational min | -40 °C                                       |
|                             |                                              |

# Earth H6