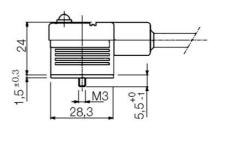

## **TECHNICAL DATA**

| Cable length                | 1000 mm                                      |
|-----------------------------|----------------------------------------------|
| Circuit                     | No circuit                                   |
| Colour cable                | Black                                        |
| Colour LED                  | No LED                                       |
| Current max                 | 5 A                                          |
| Housing Colour              | Black                                        |
| IP class                    | IP67                                         |
| LED indicator               | No                                           |
| Manufacturer part no.       | 1210400820                                   |
| Material cable              | PVC                                          |
| Material packing            | NBR                                          |
| Number of poles             | 2 + earth                                    |
| Rated wire cross section    | 0.75 mm²                                     |
| Rated voltage               | 250 V                                        |
| Screw and gasket            | NBR integrated gasket assembled + IP67 screw |
| Screw size                  | M3x29                                        |
| Temperature operational max | 90 °C                                        |
| Temperature operational min | -40 °C                                       |
|                             |                                              |