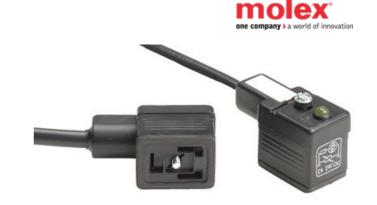

# **MOLEX - MPM DIN FORM B INDUSTRIAL IP67 MOULDED CABLE CONNECTOR**

162N3N1006P DINB 2p+earth h6 1m PVC

- Fully overmolded providing a high level of protection
- With or without LED and transient protection
- Integrated gasket and screw, IP67
- EN175301-803 (DIN43650) B Industrial

### PRODUCT DESCRIPTION

DIN Valve Connectors with moulded cable, IP67 rated.