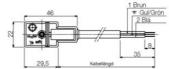

## **TECHNICAL DATA**

| Cable length                | 1000 mm                                      |
|-----------------------------|----------------------------------------------|
| Circuit                     | No circuit                                   |
| Colour cable                | Black                                        |
| Colour LED                  | No LED                                       |
| Current max                 | 5 A                                          |
| Housing Colour              | Black                                        |
| IP class                    | IP67                                         |
| LED indicator               | No                                           |
| Manufacturer part no.       | 1210400820                                   |
| Material cable              | PVC                                          |
| Material packing            | NBR                                          |
| Number of poles             | 2 + earth                                    |
| Rated wire cross section    | 0.75 mm²                                     |
| Rated voltage               | 250 V                                        |
| Screw and gasket            | NBR integrated gasket assembled + IP67 screw |
| Screw size                  | M3x29                                        |
| Temperature operational max | 90 °C                                        |
| Temperature operational min | -40 °C                                       |
|                             |                                              |