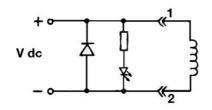

## **TECHNICAL DATA**

| Cable diameter max                             | 8 mm                             |
|------------------------------------------------|----------------------------------|
| Cable diameter min                             | 6 mm                             |
| Cable entry                                    | PG9                              |
| Circuit                                        | C3: LED & diode                  |
| Colour LED                                     | Red                              |
| Connector                                      | DINA 43650                       |
| Cross section max                              | 1.5 mm²                          |
| Current max                                    | 16 A                             |
|                                                | 107                              |
| Housing Colour                                 | Transparent                      |
|                                                |                                  |
| Housing Colour                                 | Transparent                      |
| Housing Colour<br>Housing material             | Transparent<br>Polyamide         |
| Housing Colour<br>Housing material<br>IP class | Transparent<br>Polyamide<br>IP65 |

| Number of poles             | 2 + earth                  |
|-----------------------------|----------------------------|
| Rated voltage               | 24 V DC                    |
| Screw and gasket            | Profile NBR gasket & screw |
| Temperature operational max | 90 °C                      |
| Temperature operational min | -40 °C                     |