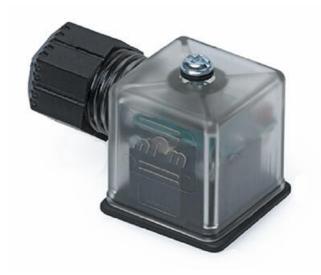

## **MOLEX - MPM DIN FORM A LOW HOUSING / HIGH HOUSING**

18209TC321 Form Industrial, 2P+Earth, PG9, C3, 24V, Profile Gasket, Red

- · With or without LED and transient protection
- Fibreglass-reinforced housing
- Turnable insert
- EN175301-803 (DIN43650)-A

## PRODUCT DESCRIPTION

Standard internal thread DIN valve connector, IP65 rated. Available with different thread style, gaskets and circuitry. Conforms to EN 175301-803.

IP67 rated DIN valve connectors with improved strain relief. Cable retention force increased by up to 20% over internal nut styles. Enlarged Cable range that covers the PG9 and PG11 internal thread connector cable range. Conforms to EN 175301-803.

## **TECHNICAL DATA**

| Cable diameter max                             | 8 mm                             |
|------------------------------------------------|----------------------------------|
| Cable diameter min                             | 6 mm                             |
| Cable entry                                    | PG9                              |
| Circuit                                        | C3: LED & diode                  |
| Colour LED                                     | Red                              |
| Connector                                      | DINA 43650                       |
| Cross section max                              | 1.5 mm²                          |
| Current max                                    | 16 A                             |
|                                                | 107                              |
| Housing Colour                                 | Transparent                      |
|                                                |                                  |
| Housing Colour                                 | Transparent                      |
| Housing Colour<br>Housing material             | Transparent<br>Polyamide         |
| Housing Colour<br>Housing material<br>IP class | Transparent<br>Polyamide<br>IP65 |

| Number of poles             | 2 + earth                  |
|-----------------------------|----------------------------|
| Rated voltage               | 24 V DC                    |
| Screw and gasket            | Profile NBR gasket & screw |
| Temperature operational max | 90 °C                      |
| Temperature operational min | -40 °C                     |