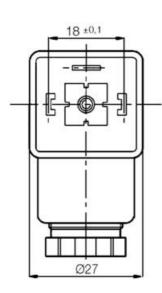

## **TECHNICAL DATA**

| Cable diameter max                             | 8 mm                             |
|------------------------------------------------|----------------------------------|
| Cable diameter min                             | 6 mm                             |
| Cable entry                                    | PG9                              |
| Circuit                                        | C3: LED & diode                  |
| Colour LED                                     | Red                              |
| Connector                                      | DINA 43650                       |
| Cross section max                              | 1.5 mm²                          |
| Current max                                    | 16 A                             |
|                                                | 107                              |
| Housing Colour                                 | Transparent                      |
|                                                |                                  |
| Housing Colour                                 | Transparent                      |
| Housing Colour<br>Housing material             | Transparent<br>Polyamide         |
| Housing Colour<br>Housing material<br>IP class | Transparent<br>Polyamide<br>IP65 |

| Number of poles             | 2 + earth                  |
|-----------------------------|----------------------------|
| Rated voltage               | 24 V DC                    |
| Screw and gasket            | Profile NBR gasket & screw |
| Temperature operational max | 90 °C                      |
| Temperature operational min | -40 °C                     |