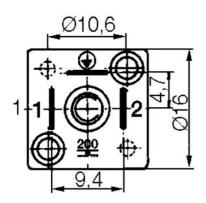

## **MOLEX - MPM ® BASES DIN**

B293000N2 Form Micro, 3P + Earth, 250V AC/300V DC, Square

- For over moulding or chassis mounting
- Solder connection

mo

ех

vation

## **TECHNICAL DATA**

| Current max                 | 16 A          |
|-----------------------------|---------------|
| Manufacturer part no.       | 121012-0107   |
| Material of body            | Polypropylene |
| Temperature operational max | 90 °C         |
| Temperature operational min | -40 °C        |
| Voltage ac max              | 250 V         |
| Voltage dc max              | 300 V         |