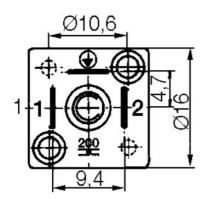

## **MOLEX - MPM ® BASES DIN**

B292000N2

Form Micro, 2P + Earth, 250V AC/300V DC, Square

- For over moulding or chassis mounting
- Solder connection

## **TECHNICAL DATA**

| Current max                 | 16 A          |
|-----------------------------|---------------|
| Manufacturer part no.       | 121012-0102   |
| Material of body            | Polypropylene |
| Temperature operational max | 90 °C         |
| Temperature operational min | -40 °C        |
| Voltage ac max              | 250 V         |
| Voltage dc max              | 300 V         |