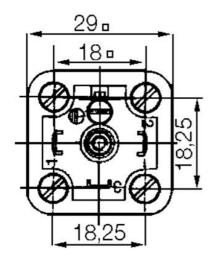

## **MOLEX - MPM ® BASES DIN**

B263000N2

Form A Base, 3P + Earth, 250V AC/300V DC, Square

- For over moulding or chassis mounting
- Solder connection

## **TECHNICAL DATA**

| Current max                 | 16 A          |
|-----------------------------|---------------|
| Manufacturer part no.       | 121012-0076   |
| Material of body            | Polypropylene |
| Temperature operational max | 90 °C         |
| Temperature operational min | -40 °C        |
| Voltage ac max              | 250 V         |
| Voltage dc max              | 300 V         |