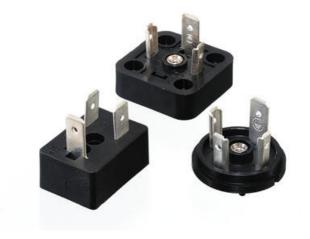

## **MOLEX - MPM ® BASES DIN**

B263000N2

Form A Base, 3P + Earth, 250V AC/300V DC, Square

- For over moulding or chassis mounting
- Solder connection

## PRODUCT DESCRIPTION

DIN Bases are provided in a kit with fixing screw and gasket where required. The range covers the most important and common applications.