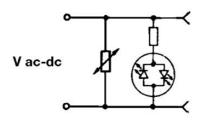

## **TECHNICAL DATA**

| Circuit                     | C4: LED & varistor |
|-----------------------------|--------------------|
| Colour LED                  | Yellow             |
| Contact resistance          | ≤5 mΩ              |
| Current max                 | 5 A                |
| Housing Colour              | Black              |
| IP class                    | IP65               |
| LED indicator               | Yes                |
| Material needle             | Brass              |
| Material packing            | NBR                |
| Number of poles             | 2 + earth          |
| Rated voltage               | 24 V AC/DC         |
| Screw size                  | M3x25              |
| Temperature operational max | 90 °C              |
| Temperature operational min | -40 °C             |