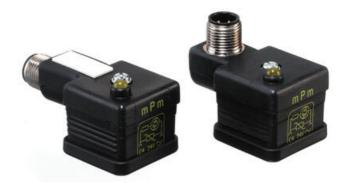

## MOLEX - MPM M8/M12 TO DIN FORM A ADAPTER

E530B0 DIN A - M8 RAK C424V

- Fully overmolded for better protection
- Quick and simple installation with M8 and M12
- With or without LED and transient protection
- IP-class IP67