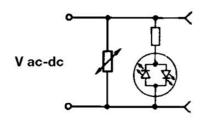

## **TECHNICAL DATA**

| Circuit                     | C4: LED & varistor |
|-----------------------------|--------------------|
| Colour LED                  | Yellow             |
| Contact resistance          | ≤5 mΩ              |
| Current max                 | 5 A                |
| Housing Colour              | Black              |
| IP class                    | IP65               |
| LED indicator               | Yes                |
| Material needle             | Brass              |
| Material packing            | NBR                |
| Number of poles             | 2 + earth          |
| Rated voltage               | 24 V AC/DC         |
| Screw size                  | M3x27              |
| Temperature operational max | 90 °C              |
| Temperature operational min | -40 °C             |