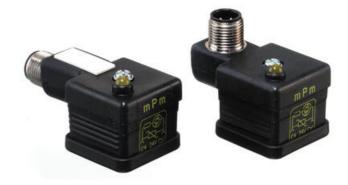

## MOLEX - MPM M8/M12 TO DIN FORM A ADAPTER

E850B0

form A - M12 male strt 24vdc

- Quick and simple installation with M8 and M12
- With or without LED and transient protection
- IP-class IP67