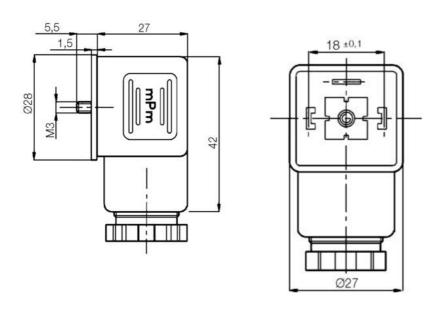

## **TECHNICAL DATA**

| Cable diameter max                                        | 10 mm                   |
|-----------------------------------------------------------|-------------------------|
| Cable diameter min                                        | 8 mm                    |
| Cable entry                                               | PG11                    |
| Circuit                                                   | No circuit              |
| Colour LED                                                | No LED                  |
| Connector                                                 | DINA 43650              |
| Cross section max                                         | 1.5 mm²                 |
|                                                           |                         |
| Current max                                               | 16 A                    |
| Current max Housing Colour                                | 16 A Black              |
|                                                           |                         |
| Housing Colour                                            | Black                   |
| Housing Colour Housing material                           | Black Polyamide         |
| Housing Colour  Housing material  IP class                | Black Polyamide IP65    |
| Housing Colour  Housing material  IP class  LED indicator | Black Polyamide IP65 No |

| Number of poles             | 2 + earth                  |
|-----------------------------|----------------------------|
| Rated voltage               | 250 V AC/300 V DC          |
| Screw and gasket            | Profile NBR gasket & screw |
| Temperature operational max | 90 °C                      |
| Temperature operational min | -40 °C                     |