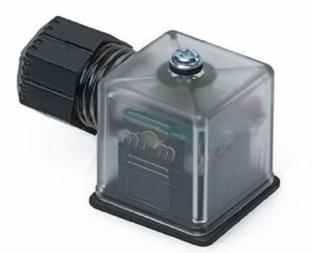

## **MOLEX - MPM DIN FORM A LOW HOUSING / HIGH HOUSING**

18211N21

Form Industrial, 2P+Earth, PG11, H12, Profile Gasket, **Black** 

- With or without LED and transient protection
- Fibreglass-reinforced housing
- Turnable insert
- EN175301-803 (DIN43650)-A

## PRODUCT DESCRIPTION

Standard internal thread DIN valve connector, IP65 rated. Available with different thread style, gaskets and circuitry. Conforms to EN 175301-803.

IP67 rated DIN valve connectors with improved strain relief. Cable retention force increased by up to 20% over internal nut styles. Enlarged Cable range that covers the PG9 and PG11 internal thread connector cable range. Conforms to EN 175301-803.