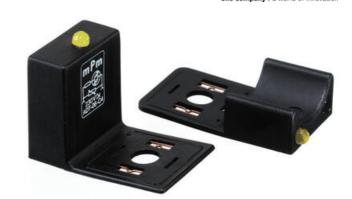

## **MOLEX - MPM LIGHT ADAPTERS DIN**

A06C44 Form A, Light Adapter, C4, 115V, Yellow

- Perfect for fault finding
- Quick and simple installation
- LED and transient protection

## PRODUCT DESCRIPTION

DIN Adaptors with protective circuit. The range covers the most important and common applications.

## **TECHNICAL DATA**

| Circuit                     | C4: LED & varistor |
|-----------------------------|--------------------|
| Colour contact              | Black              |
| Colour LED                  | Yellow             |
| Current max                 | 16 A               |
| IP class                    | IP65               |
| Manufacturer part no.       | 121001021          |
| Material contacts           | Brass              |
| Temperature operational max | 90 °C              |
| Temperature operational min | -40 °C             |
| Voltage ac/dc max           | 115 V              |
|                             |                    |