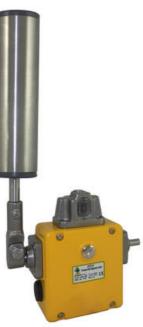

## IDEM STANDARD / STAINLESS STEEL TAPE CONVERGENCE SENSORS EXPLOSION PROOF

501051 Belt Switch SS 35mm Roller Long M20 2NC 2NO EX 3m Pre-wired

- Explosion proof
- Two-step operation
- 3 types of lever rollers
- Adjustable angle of operation
- 2 independent contact blocks 1NO + 1NC

## PRODUCT DESCRIPTION

The IDEM sensor range complements a wide range of cable switches used for emergency stop along conveyors. They are mounted along the conveyor belt and indicate the crookedness of the conveyor belt. We offer standard models (aluminum alloy) and made of stainless steel. Sensors are available with different roll diameters, thus ensuring a long service life even under severe operating conditions