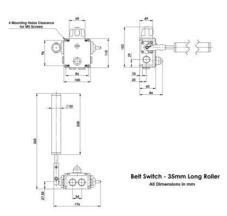

## IDEM STANDARD / STAINLESS STEEL TAPE CONVERGENCE SENSORS EXPLOSION PROOF

501051 Belt Switch SS 35mm Roller Long M20 2NC 2NO EX 3m Pre-wired

- Explosion proof
- Two-step operation
- 3 types of lever rollers
- Adjustable angle of operation
- 2 independent contact blocks 1NO + 1NC

## **TECHNICAL DATA**

| Approvals                 | IEC 60947-5-1                                    |
|---------------------------|--------------------------------------------------|
| ATEX approved             | Yes                                              |
| Cable length              | 3 m                                              |
| Conduit entry             | Ex 3m                                            |
| Contacts                  | 2NC 2NO                                          |
| Housing material          | Stainless steel                                  |
| Integrated LED indication | No                                               |
| IP class                  | IP67                                             |
| Material contacts         | Silver                                           |
| Mounting                  | 4 x M5                                           |
| Operating temperature     | -20°C+60°C                                       |
| Operational rating        | AC15 A300 240V. 3A. / 120V. 6A. ac, 24V. 2,5A dc |
| Rated insulation voltage  | 500V                                             |