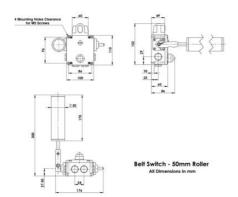

## **IDEM STANDARD TAPE DETECTOR**

500011C

Belt Switch 50mm Roller M20 2NC 2NO 230v LED

- Two-step operation
- 3 types of lever rollers
- Adjustable angle of operation
- 2 independent contact blocks 1NO + 1NC

## **TECHNICAL DATA**

| Approvals                 | IEC 60947-5-1                                    |
|---------------------------|--------------------------------------------------|
| ATEX approved             | No                                               |
| Conduit entry             | 4 x M20                                          |
| Contacts                  | 2NC 2NO                                          |
| Housing material          | Die cast metal                                   |
| Integrated LED indication | Yes                                              |
| IP class                  | IP67                                             |
| LED supply voltage        | 230 V                                            |
| Material contacts         | Silver                                           |
| Mounting                  | 4 x M5                                           |
| Operating temperature     | -25°C+80°C                                       |
| Operational rating        | AC15 A300 240V. 3A. / 120V. 6A. ac, 24V. 2,5A dc |
| Rated insulation voltage  | 500V                                             |
|                           |                                                  |