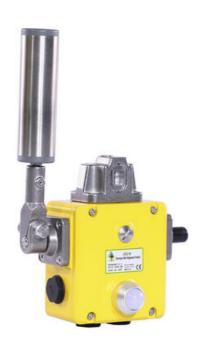

## **IDEM STANDARD TAPE DETECTOR**

500011C

Belt Switch 50mm Roller M20 2NC 2NO 230v LED

- Two-step operation
- 3 types of lever rollers
- Adjustable angle of operation
- 2 independent contact blocks 1NO + 1NC

## PRODUCT DESCRIPTION

The IDEM sensor range complements a wide range of cable switches used for emergency stop along conveyors. They are mounted along the conveyor belt and indicate the crookedness of the conveyor belt. We offer standard models (aluminum alloy) and made of stainless steel. Sensors are available with different roll diameters, thus ensuring a long service life even under severe operating conditions.