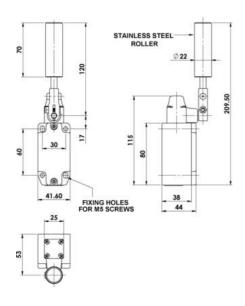

## **TECHNICAL DATA**

| Actuator                    | Stainless steel roller                                          |
|-----------------------------|-----------------------------------------------------------------|
| Approvals                   | ISO 14119, EN60947-5-1, EN60204-1, ISO 13849-1, EN62061, UL 508 |
| ATEX approved               | Yes                                                             |
| Cable length                | 3 m                                                             |
| Conduit entry               | 3m 4 core Ex                                                    |
| Contacts                    | 2NC                                                             |
| Electrical lifetime         | 100,000 cycle min. (at full load)                               |
| Housing material            | Stainless steel 316                                             |
| Integrated LED indication   | No                                                              |
| IP class                    | IP69K                                                           |
| Mechanical reliability B10d | 500,000 operations at 100mA load                                |
| Minimum current             | 5V 5mA DC                                                       |
| Mounting                    | 4 x M5                                                          |