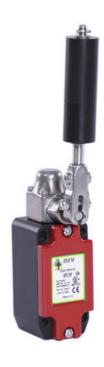

## IDEM HLM-CBA/HLM-SS-CBA TAPE CONVERGENCE SENSOR EXPLOSION PROOF

174463 HLM-CBA-EX switch c/w SS Roller 1NC 1NO

- Explosion proof
- 2 types of lever rollers
- Perfect for smaller conveyors
- Small dimensions
- Different contact configurations

## PRODUCT DESCRIPTION

The offer of tape cone detectors in the Mini IDEM version complements a wide range of cable switches used for emergency stop along conveyors. They are mounted along the conveyor belt and indicate the crookedness of the conveyor belt. We offer standard models (casting made of metal) and made of stainless steel. The rollers of these breakers can be of plastic or stainless steel.