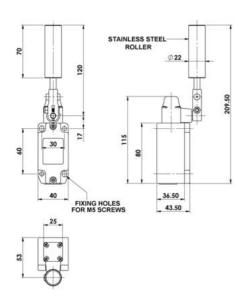

## **TECHNICAL DATA**

| Actuator                    | Stainless Steel Roller                                          |
|-----------------------------|-----------------------------------------------------------------|
| Approvals                   | ISO 14119, EN60947-5-1, EN60204-1, ISO 13849-1, EN62061, UL 508 |
| ATEX approved               | Yes                                                             |
| Cable length                | 3 m                                                             |
|                             |                                                                 |
| Conduit entry               | 3m 4 core Ex                                                    |
| Contacts                    | 1NC 1NO                                                         |
| Electrical lifetime         | 100,000 cycle min. (at full load)                               |
| Housing material            | Die cast metal                                                  |
| Integrated LED indication   | No                                                              |
| IP class                    | IP67                                                            |
| Mechanical reliability B10d | 500,000 operations at 100mA load                                |
| Minimum current             | 5V 5mA DC                                                       |
| Mounting                    | 4 x M5                                                          |