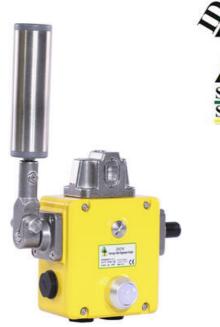

## **IDEM STANDARD TAPE DETECTOR**

500007A

Belt Switch 35mm Roller Long M20 2NC 2NO 24v LED

- Two-step operation
- 3 types of lever rollers
- Adjustable angle of operation
- 2 independent contact blocks 1NO + 1NC

## PRODUCT DESCRIPTION

The IDEM sensor range complements a wide range of cable switches used for emergency stop along conveyors. They are mounted along the conveyor belt and indicate the crookedness of the conveyor belt. We offer standard models (aluminum alloy) and made of stainless steel. Sensors are available with different roll diameters, thus ensuring a long service life even under severe operating conditions.