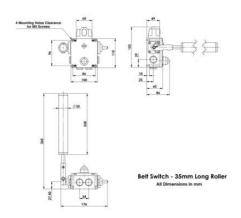

## **IDEM STANDARD TAPE DETECTOR**

500007A

Belt Switch 35mm Roller Long M20 2NC 2NO 24v LED

- Two-step operation
- 3 types of lever rollers
- Adjustable angle of operation
- 2 independent contact blocks 1NO + 1NC

## **TECHNICAL DATA**

| Approvals                 | IEC 60947-5-1                                    |
|---------------------------|--------------------------------------------------|
| ATEX approved             | No                                               |
| Conduit entry             | 4 x M20                                          |
| Contacts                  | 2NC 2NO                                          |
| Housing material          | Die cast metal                                   |
| Integrated LED indication | Yes                                              |
| IP class                  | IP67                                             |
| LED supply voltage        | 24 V DC                                          |
| Material contacts         | Silver                                           |
| Mounting                  | 4 x M5                                           |
| Operating temperature     | -25°C+80°C                                       |
| Operational rating        | AC15 A300 240V. 3A. / 120V. 6A. ac, 24V. 2,5A dc |
| Rated insulation voltage  | 500V                                             |