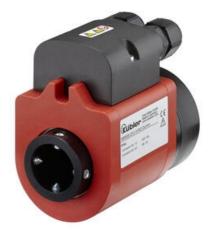

## **KUBLER SLIP RING SR060E**

SR060E-25-2-3-132 SLIP RING 2 SIGNAL / 3 POWER 25MM SHAFT

- Standard slipring
- Life span 50 million revolutions
- Easily accessible contacts
- IP64

## PRODUCT DESCRIPTION

SR060E is a compact slip ring for up to 3 power and 2 data transmissions from a stationary to a rotating platform. The power and data transmission takes place securely via trailer contacts.

New innovative contact materials have a long service life and extremely little maintenance during operation. The round shape with smooth surfaces and a high level of protection allow easy cleaning.

Examples of applications: packaging machines, textile machines, robots and handling equipment, rotating tables, etc.