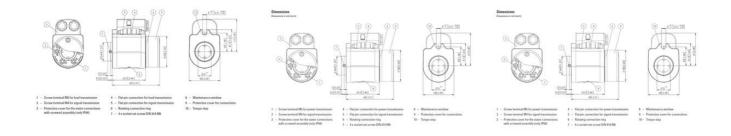

## PRODUCT DESCRIPTION

SR060E is a compact slip ring for up to 3 power and 2 data transmissions from a stationary to a rotating platform. The power and data transmission takes place securely via trailer contacts.

New innovative contact materials have a long service life and extremely little maintenance during operation. The round shape with smooth surfaces and a high level of protection allow easy cleaning.

Examples of applications: packaging machines, textile machines, robots and handling equipment, rotating tables, etc.

## **TECHNICAL DATA**

| Contact resistance channel      | 1 Ω                         |
|---------------------------------|-----------------------------|
| Contact resistance data channel | 0.1 Ω                       |
| Dielectric strength             | 1000 kV/m                   |
| Hollow shaft diameter max       | 25 mm                       |
| Insulation resistance           | 10 <sup>3</sup> Ohm(500VDC) |
| IP class                        | IP64                        |
| Life span                       | 50000000 revolution         |
| Power load max                  | 16 A                        |
| Signal load                     | 2 A                         |
| Speed max                       | 500 m/s                     |
| Temperature operational max     | 75 °C                       |
| Temperature operational min     | 0 °C                        |