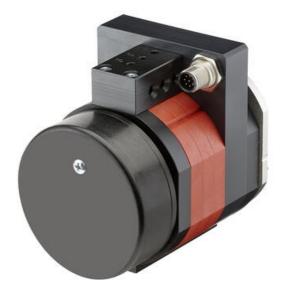

## **KUBLER SLIP RING SRI085**

SRI085.D0835

- · Modular system
- Maintenance-free signal transmission
- Lifespan 500 million revolutions
- Two-chamber system

## PRODUCT DESCRIPTION

In the SRI085 series, PT100 signals are transmitted by means of a contactless inductive connection. This secures the data channels without maintenance requirements.

The design is modular and offers the greatest flexibility in a number of different applications.

SRI085's housing is built in fiberglass-reinforced polycarbonate for use in industrial use.