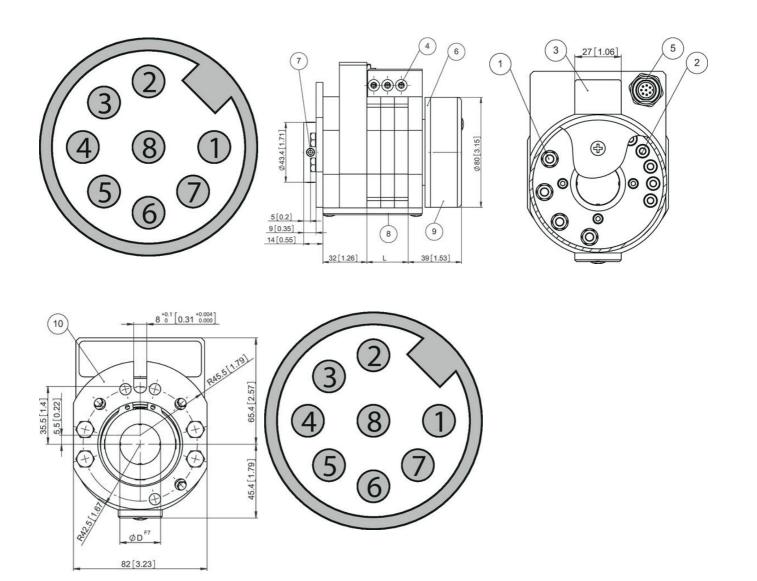

## **KUBLER SLIP RING SRI085**

SRI085.D0835

- · Modular system
- Maintenance-free signal transmission
- Lifespan 500 million revolutions
- Two-chamber system

## PRODUCT DESCRIPTION

In the SRI085 series, PT100 signals are transmitted by means of a contactless inductive connection. This secures the data channels without maintenance requirements.

The design is modular and offers the greatest flexibility in a number of different applications.

SRI085's housing is built in fiberglass-reinforced polycarbonate for use in industrial use.