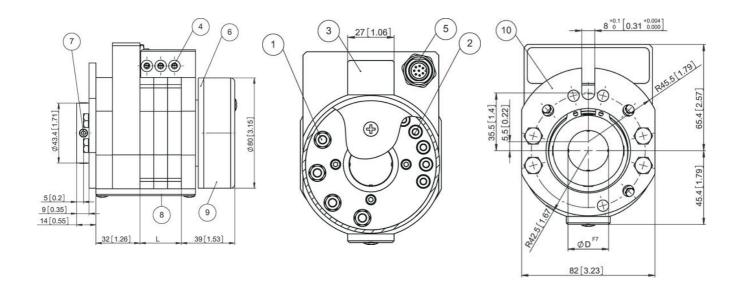

## **KUBLER SLIP RING SRI085**

SRI085.D0835

- · Modular system
- Maintenance-free signal transmission
- Lifespan 500 million revolutions
- Two-chamber system

## PRODUCT DESCRIPTION

In the SRI085 series, PT100 signals are transmitted by means of a contactless inductive connection. This secures the data channels without maintenance requirements.

The design is modular and offers the greatest flexibility in a number of different applications.

SRI085's housing is built in fiberglass-reinforced polycarbonate for use in industrial use.