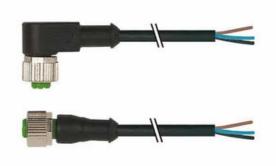

## **M12 CONNECTION CABLES**

7000-12021-6140030 M12 male 0° A-cod. with cable PVC 4x0.34 bk UL/CSA 0.3m

- 4 and 5 pole connectors
- PUR or PVC
- Straight or 90°
- · Various lengths available