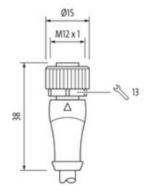

## **M12 CONNECTION CABLES**

7000-12021-6140030 M12 male 0° A-cod. with cable PVC 4x0.34 bk UL/CSA 0.3m

- 4 and 5 pole connectors
- PUR or PVC
- Straight or 90°
- · Various lengths available