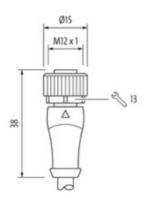

## **M12 CONNECTION CABLES**

7000-12021-6140030 M12 male 0° A-cod. with cable PVC 4x0.34 bk UL/CSA 0.3m

- 4 and 5 pole connectors
- PUR or PVC
- Straight or 90°
- · Various lengths available