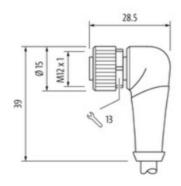

## **M12 CONNECTION CABLES**

7000-12021-6140030 M12 male 0° A-cod. with cable PVC 4x0.34 bk UL/CSA 0.3m

- 4 and 5 pole connectors
- PUR or PVC
- Straight or 90°
- · Various lengths available