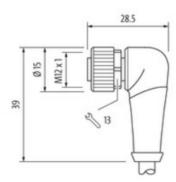

## **M12 CONNECTION CABLES**

7000-12021-6140030 M12 male 0° A-cod. with cable PVC 4x0.34 bk UL/CSA 0.3m

- 4 and 5 pole connectors
- PUR or PVC
- Straight or 90°
- · Various lengths available