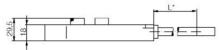

## MOLEX - I / O CENTRAL ULTRALOCK ™ / **M12**

BKY400PFBP10 Splitterbox M12 4-port 10m PUR

- Quick, easy, secure connection
- 4.6 or 8 ports
- Up to 5 M cycles in cable chain
- Enclosure class IP67, IP68, IP69K

## PRODUCT DESCRIPTION

The Brad Harrison splitter box facilitates connection and control of inductive sensors, photoelectric sensors, solenoid valves, pressure switches, limit switches, etc. LED indication and large, clear rating plates permit fast function control and reduce troubleshooting time in the event of stoppages.

## **TECHNICAL DATA**

| Cable length                | 10 m    |
|-----------------------------|---------|
| Coding                      | A       |
| Colour cable                | Black   |
| Drag Chain Tested           | No      |
| Housing Colour              | Yellow  |
| LED indicator               | Yes     |
| Material of connection      | Metal   |
| Number of ports             | 4       |
| Supply voltage dc max       | 30 V DC |
| Supply voltage dc min       | 10 V DC |
| Temperature operational max | 85 °C   |
| Temperature operational min | -25 °C  |
|                             |         |