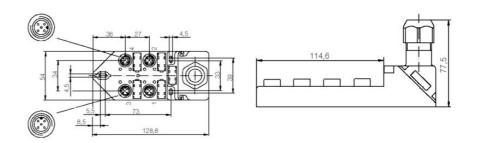

## MOLEX - I / O CENTRAL ULTRALOCK ™ / **M12**

BKY400PFBP10 Splitterbox M12 4-port 10m PUR

- Quick, easy, secure connection
- 4.6 or 8 ports
- Up to 5 M cycles in cable chain
- Enclosure class IP67, IP68, IP69K

## PRODUCT DESCRIPTION

The Brad Harrison splitter box facilitates connection and control of inductive sensors, photoelectric sensors, solenoid valves, pressure switches, limit switches, etc. LED indication and large, clear rating plates permit fast function control and reduce troubleshooting time in the event of stoppages.

## **TECHNICAL DATA**

| Cable length                | 10 m    |
|-----------------------------|---------|
| Coding                      | A       |
| Colour cable                | Black   |
| Drag Chain Tested           | No      |
| Housing Colour              | Yellow  |
| LED indicator               | Yes     |
| Material of connection      | Metal   |
| Number of ports             | 4       |
| Supply voltage dc max       | 30 V DC |
| Supply voltage dc min       | 10 V DC |
| Temperature operational max | 85 °C   |
| Temperature operational min | -25 °C  |
|                             |         |