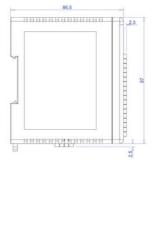

# **TECHNICAL DATA**

| Supply voltage              | 12-24 V DC        |
|-----------------------------|-------------------|
| Height                      | 109 mm            |
| Width                       | 23 mm             |
|                             |                   |
| Protocol                    | RS-485 Modbus RTU |
| Temperature operational min | -10 °C            |
| Temperature operational max | 50 °C             |
| Analogue inputs             | 8 x 0(4)-20 mA    |
| Approvals                   | CE                |
| Depth                       | 98 mm             |
|                             |                   |