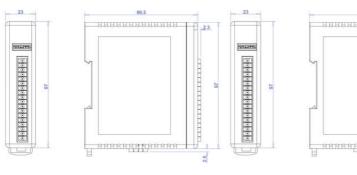

# **TECHNICAL DATA**

| Supply voltage              | 12-24 V DC        |
|-----------------------------|-------------------|
| Height                      | 109 mm            |
| Width                       | 23 mm             |
|                             |                   |
| Protocol                    | RS-485 Modbus RTU |
| Temperature operational min | -10 °C            |
| Temperature operational max | 50 °C             |
| Analogue inputs             | 8 x 0(4)-20 mA    |
| Approvals                   | CE                |
| Depth                       | 98 mm             |
|                             |                   |