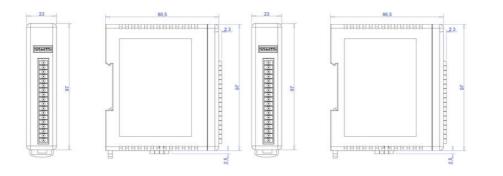

## **TECHNICAL DATA**

| Supply voltage              | 12-24 V DC        |
|-----------------------------|-------------------|
| Height                      | 109 mm            |
| Width                       | 23 mm             |
|                             |                   |
| Protocol                    | RS-485 Modbus RTU |
| Temperature operational min | -10 °C            |
| Temperature operational max | 50 °C             |
| Approvals                   | CE                |
| Depth                       | 98 mm             |
| Digital inputs              | 8                 |
| Digital outputs             | 8                 |