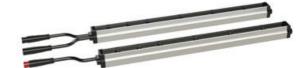

## **ASO LISENS DOOR LIGHT CURTAIN**

Non-safety light curtain

2301-0550 LISENS Set A01-213-22TN

- Up to PI c
- IP67
- Available outputs: FSS, PNP, NPN
- Capable of speeds up to 2m/s
- Connection via M8

## PRODUCT DESCRIPTION

LISENS door curtain is a non-contact sensor that complements the SENTIR product range to secure closing edges and risk zones. LISENS detects people, vehicles and objects without contact. The hidden installation of a LISENS door curtain on, for example, a sectional door or roller door preserves the aesthetics of the door system and at the same time enables a safe environment with high operating speeds.