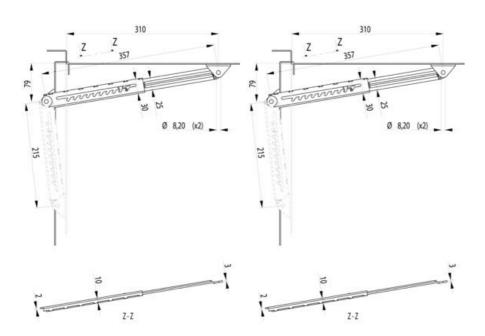

## ADJUSTABLE HATCH SUPPORT

552304-1

bushing for telescopic hatch support, order 2 per support

- Adjustable positions
- · Universal model
- · Left or right mounting
- · Steel, Zinc coated

## PRODUCT DESCRIPTION

Telescopic door support. The hatch support can hold the hatch or door open in several different positions. To close the door, the door is opened to the maximum position, which releases the latch so that the door support can be pushed together to its closed position. Universal left and right mounting. Options such as mounting angle or bushings are delivered separately. The bushings are placed in the door support's two fastening holes and reduce friction and protect the door support against wear. The bushings can be used both with and without a mounting bracket.

## **TECHNICAL DATA**

Material Zinc-plated steel