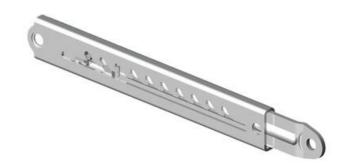

## ADJUSTABLE HATCH SUPPORT

552304-1

bushing for telescopic hatch support, order 2 per support

- Adjustable positions
- · Universal model
- · Left or right mounting
- · Steel, Zinc coated

## PRODUCT DESCRIPTION

Telescopic door support. The hatch support can hold the hatch or door open in several different positions. To close the door, the door is opened to the maximum position, which releases the latch so that the door support can be pushed together to its closed position. Universal left and right mounting. Options such as mounting angle or bushings are delivered separately. The bushings are placed in the door support's two fastening holes and reduce friction and protect the door support against wear. The bushings can be used both with and without a mounting bracket.