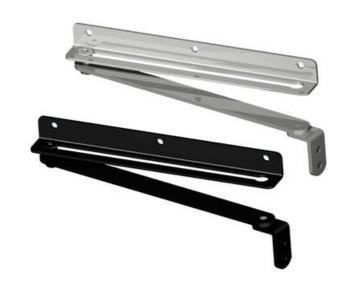

## **DOOR RETAINER**

542504

Door retainer, steel/black, screw mount, automatic lock open

- Left or right installation
- For locking in the open position
- Steel, zinc coated or black lacquered

Industrilas

## PRODUCT DESCRIPTION

Heavy-duty door stop. The door stop locks the door in the open position. Universal model for left or right mounting. Mounted with screws or welded.