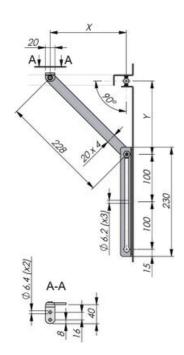

## PRODUCT DESCRIPTION

Heavy-duty door stop. The door stop locks the door in the open position. Universal model for left or right mounting. Mounted with screws or welded.

## **TECHNICAL DATA**

| Colour   | Black             |
|----------|-------------------|
| Material | Zinc-plated steel |