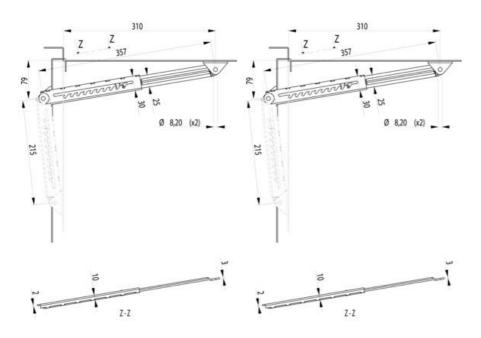

## ADJUSTABLE HATCH SUPPORT

55230401 Mounting bracket for hatch support

- Adjustable positions
- Universal model
- · Left or right mounting
- · Steel, Zinc coated

## PRODUCT DESCRIPTION

Telescopic door support. The hatch support can hold the hatch or door open in several different positions. To close the door, the door is opened to the maximum position, which releases the latch so that the door support can be pushed together to its closed position. Universal left and right mounting. Options such as mounting angle or bushings are delivered separately. The bushings are placed in the door support's two fastening holes and reduce friction and protect the door support against wear. The bushings can be used both with and without a mounting bracket.

## **TECHNICAL DATA**

Material Zinc-plated steel