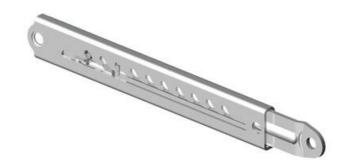

## ADJUSTABLE HATCH SUPPORT

55230401 Mounting bracket for hatch support

- Adjustable positions
- Universal model
- · Left or right mounting
- · Steel, Zinc coated

## PRODUCT DESCRIPTION

Telescopic door support. The hatch support can hold the hatch or door open in several different positions. To close the door, the door is opened to the maximum position, which releases the latch so that the door support can be pushed together to its closed position. Universal left and right mounting. Options such as mounting angle or bushings are delivered separately. The bushings are placed in the door support's two fastening holes and reduce friction and protect the door support against wear. The bushings can be used both with and without a mounting bracket.