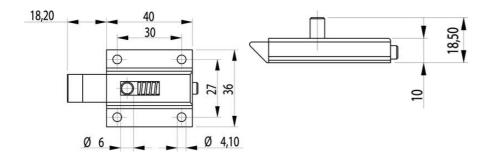

## **SLAM LATCH SPRING LOADED**

522108

Slam latch, zinc, 12mm stroke, screw mount, 40x36mm, fixed

- Screw or weld installation
- Stroke length 7.8 12 mm
- Slam latch
- · Steel, Zinc plated

Industrilas When access counts

## PRODUCT DESCRIPTION

Spring rule for manual assembly that has a "slam-latch" function. Fixed or variable rule. Stroke 7.80-18.20 mm. Screw assembly or welding assembly.

## **TECHNICAL DATA**

Material Zinc plated, Steel

<sup>\*</sup> Welded version is delivered untreated.