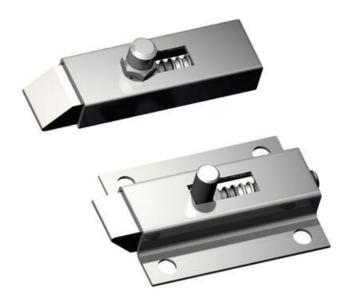

## **SLAM LATCH SPRING LOADED**

522108

Slam latch, zinc, 12mm stroke, screw mount, 40x36mm, fixed

- Screw or weld installation
- Stroke length 7.8 12 mm
- Slam latch
- · Steel, Zinc plated

Industrilas When access counts

## PRODUCT DESCRIPTION

Spring rule for manual assembly that has a "slam-latch" function. Fixed or variable rule. Stroke 7.80-18.20 mm. Screw assembly or welding assembly.