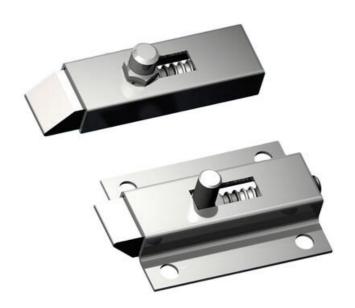

## **SLAM LATCH SPRING LOADED**

522105

Slam latch, steel, 9.8mm stroke, weld mount, 50x16mm, turnable

- Screw or weld installation
- Stroke length 7.8 12 mm
- Slam latch
- · Steel, Zinc plated

## PRODUCT DESCRIPTION

Spring rule for manual assembly that has a "slam-latch" function. Fixed or variable rule. Stroke 7.80-18.20 mm. Screw assembly or welding assembly.