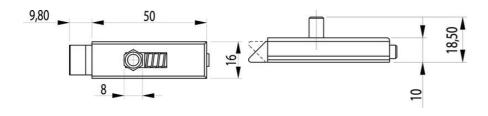

## **SLAM LATCH SPRING LOADED**

522105

Slam latch, steel, 9.8mm stroke, weld mount, 50x16mm, turnable

- Screw or weld installation
- Stroke length 7.8 12 mm
- Slam latch
- · Steel, Zinc plated

## PRODUCT DESCRIPTION

Spring rule for manual assembly that has a "slam-latch" function. Fixed or variable rule. Stroke 7.80-18.20 mm. Screw assembly or welding assembly.