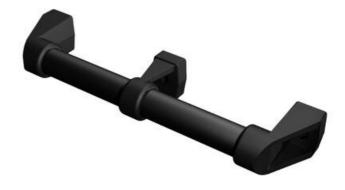

## **GRAB HANDLE/HAND RAIL**

57504001 Steeltube handrail, PVC coated steel, 2568mm

## • PVC coated steel

- · Parts separate
- · Various lengths

## PRODUCT DESCRIPTION

Can be used as a handrail or as a sturdy handle both vertically and horizontally. Several lengths are available to choose from. Use two end pieces for one length of pipe. If a pipe length longer than 466mm is used, this should be supplemented with at least one middle piece. Add 68mm to the pipe length to obtain the total length with end pieces.

The end and side pieces can be attached with a screw with a hexagonal head, an allen screw with a cylindrical head or a countersunk screw.