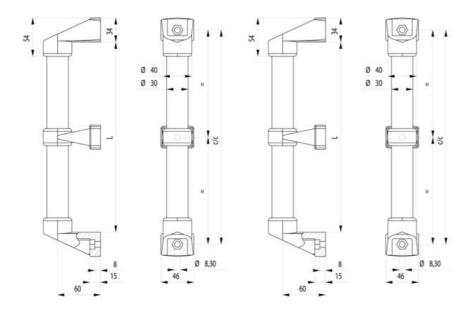

## PRODUCT DESCRIPTION

Can be used as a handrail or as a sturdy handle both vertically and horizontally. Several lengths are available to choose from. Use two end pieces for one length of pipe. If a pipe length longer than 466mm is used, this should be supplemented with at least one middle piece.

Add 68mm to the pipe length to obtain the total length with end pieces.

The end and side pieces can be attached with a screw with a hexagonal head, an allen screw with a cylindrical head or a countersunk screw.

## **TECHNICAL DATA**

| Colour      | Black      |
|-------------|------------|
| Dimension L | 800 mm     |
| Material    | PVC, Steel |