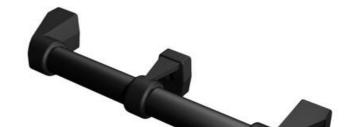

## **GRAB HANDLE/HAND RAIL**

575040-6

Steeltube handrail, PVC coated steel, 800mm, 834mm

Industrilas

- PVC coated steel
- · Parts separate
- Various lengths

## PRODUCT DESCRIPTION

Can be used as a handrail or as a sturdy handle both vertically and horizontally. Several lengths are available to choose from. Use two end pieces for one length of pipe. If a pipe length longer than 466mm is used, this should be supplemented with at least one middle piece.