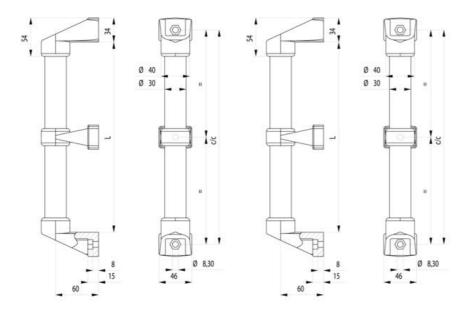

## PRODUCT DESCRIPTION

Can be used as a handrail or as a sturdy handle both vertically and horizontally. Several lengths are available to choose from. Use two end pieces for one length of pipe. If a pipe length longer than 466mm is used, this should be supplemented with at least one middle piece. Add 68mm to the pipe length to obtain the total length with end pieces.

The end and side pieces can be attached with a screw with a hexagonal head, an allen screw with a cylindrical head or a countersunk screw.

## **TECHNICAL DATA**

| Colour      | Black      |
|-------------|------------|
| Dimension L | 700 mm     |
| Material    | PVC, Steel |

Industrilás

When access counts —