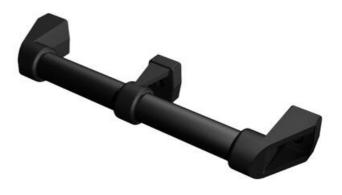

## **GRAB HANDLE/HAND RAIL**

575040-5 Steeltube handrail, PVC coated steel, 700mm, 734mm

- Parts separate
- Various lengths

## PRODUCT DESCRIPTION

Can be used as a handrail or as a sturdy handle both vertically and horizontally. Several lengths are available to choose from. Use two end pieces for one length of pipe. If a pipe length longer than 466mm is used, this should be supplemented with at least one middle piece. Add 68mm to the pipe length to obtain the total length with end pieces.

The end and side pieces can be attached with a screw with a hexagonal head, an allen screw with a cylindrical head or a countersunk screw.