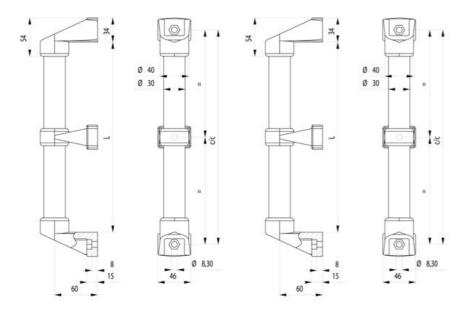

## PRODUCT DESCRIPTION

Can be used as a handrail or as a sturdy handle both vertically and horizontally. Several lengths are available to choose from. Use two end pieces for one length of pipe. If a pipe length longer than 466mm is used, this should be supplemented with at least one middle piece. Add 68mm to the pipe length to obtain the total length with end pieces.

The end and side pieces can be attached with a screw with a hexagonal head, an allen screw with a cylindrical head or a countersunk screw.

## **TECHNICAL DATA**

| Colour      | Black      |
|-------------|------------|
| Dimension L | 600 mm     |
| Material    | PVC, Steel |

Industrilås