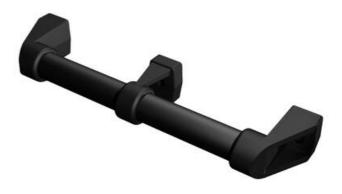

## **GRAB HANDLE/HAND RAIL**

575040-4 Steeltube handrail, PVC coated steel, 600mm, 634mm

- Parts separate
- · Various lengths

## PRODUCT DESCRIPTION

Can be used as a handrail or as a sturdy handle both vertically and horizontally. Several lengths are available to choose from. Use two end pieces for one length of pipe. If a pipe length longer than 466mm is used, this should be supplemented with at least one middle piece. Add 68mm to the pipe length to obtain the total length with end pieces.