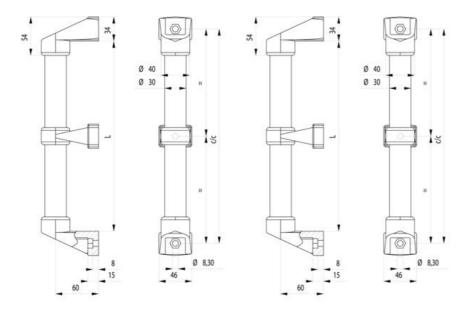

## PRODUCT DESCRIPTION

Can be used as a handrail or as a sturdy handle both vertically and horizontally. Several lengths are available to choose from. Use two end pieces for one length of pipe. If a pipe length longer than 466mm is used, this should be supplemented with at least one middle piece.

Add 68mm to the pipe length to obtain the total length with end pieces.

The end and side pieces can be attached with a screw with a hexagonal head, an allen screw with a cylindrical head or a countersunk screw.

## **TECHNICAL DATA**

| Colour      | Black      |
|-------------|------------|
| Dimension L | 500 mm     |
| Material    | PVC, Steel |