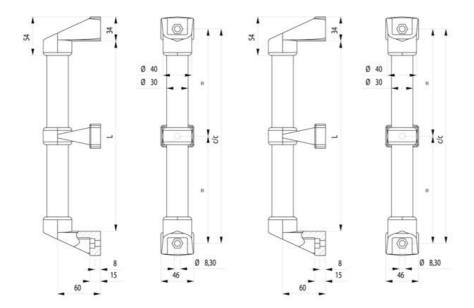

## PRODUCT DESCRIPTION

Can be used as a handrail or as a sturdy handle both vertically and horizontally. Several lengths are available to choose from. Use two end pieces for one length of pipe. If a pipe length longer than 466mm is used, this should be supplemented with at least one middle piece.

Add 68mm to the pipe length to obtain the total length with end pieces.

The end and side pieces can be attached with a screw with a hexagonal head, an allen screw with a cylindrical head or a countersunk screw.

## **TECHNICAL DATA**

| Colour      | Black      |
|-------------|------------|
| Dimension L | 400 mm     |
| Material    | PVC, Steel |