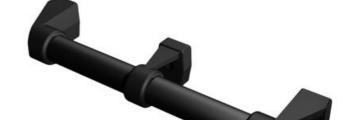

## **GRAB HANDLE/HAND RAIL**

575040-2

Steeltube handrail, PVC coated steel, 400mm, 434mm

Industrilas When access counts

- PVC coated steel
- · Parts separate
- · Various lengths

## PRODUCT DESCRIPTION

Can be used as a handrail or as a sturdy handle both vertically and horizontally. Several lengths are available to choose from. Use two end pieces for one length of pipe. If a pipe length longer than 466mm is used, this should be supplemented with at least one middle piece.