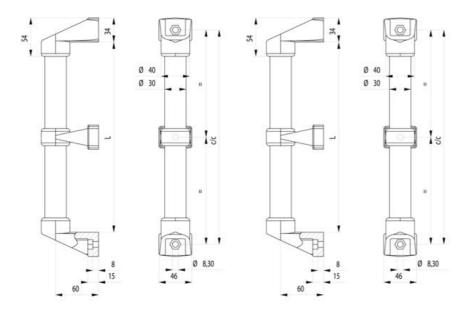

## PRODUCT DESCRIPTION

Can be used as a handrail or as a sturdy handle both vertically and horizontally. Several lengths are available to choose from. Use two end pieces for one length of pipe. If a pipe length longer than 466mm is used, this should be supplemented with at least one middle piece. Add 68mm to the pipe length to obtain the total length with end pieces.

The end and side pieces can be attached with a screw with a hexagonal head, an allen screw with a cylindrical head or a countersunk screw.

## **TECHNICAL DATA**

| Colour      | Black      |
|-------------|------------|
| Dimension L | 300 mm     |
| Material    | PVC, Steel |