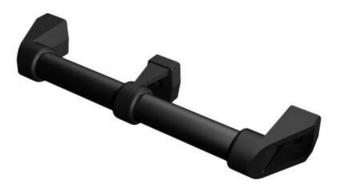

## **GRAB HANDLE/HAND RAIL**

575043 Center support for handrail/grab handle, PA6GF30

- · Parts separate
- Various lengths

## PRODUCT DESCRIPTION

Can be used as a handrail or as a sturdy handle both vertically and horizontally. Several lengths are available to choose from. Use two end pieces for one length of pipe. If a pipe length longer than 466mm is used, this should be supplemented with at least one middle piece. Add 68mm to the pipe length to obtain the total length with end pieces.

The end and side pieces can be attached with a screw with a hexagonal head, an allen screw with a cylindrical head or a countersunk screw.