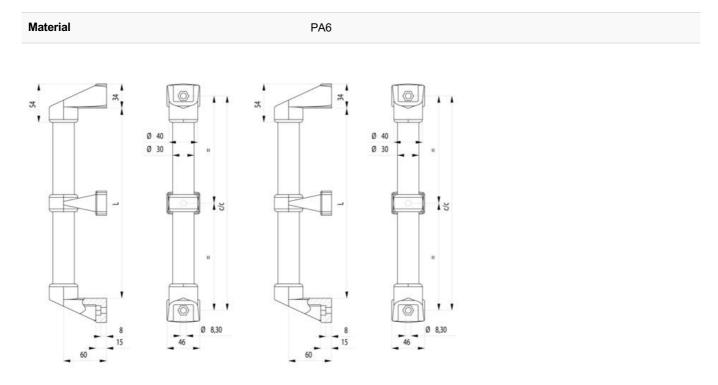

OEM Automatic Ltd Address: Whiteacres, Whetstone Leicester, LE8 6ZG 0116 284 9900 | Orders@oem.co.uk | www.oem.co.uk

## **GRAB HANDLE/HAND RAIL**

575043 Center support for handrail/grab handle, PA6GF30



- · Parts separate
- Various lengths



## PRODUCT DESCRIPTION

Can be used as a handrail or as a sturdy handle both vertically and horizontally. Several lengths are available to choose from. Use two end pieces for one length of pipe. If a pipe length longer than 466mm is used, this should be supplemented with at least one middle piece. Add 68mm to the pipe length to obtain the total length with end pieces.

The end and side pieces can be attached with a screw with a hexagonal head, an allen screw with a cylindrical head or a countersunk screw.

## **TECHNICAL DATA**