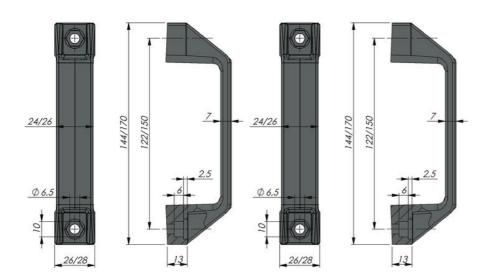

## **GRAB HANDLE RECESSED HOLES**

575035

Grab handle, PA6GF30, 150mm, screw mounted internal or external

- Polyamide
- · Screw fastening
- Recessed holes
- Black

## PRODUCT DESCRIPTION

Bar handle that is mounted with screws from the outside or from the inside. Two nuts can be placed in the handle's countersunk hole if you wish to mount the handle with screws from the inside. Cover plug is ordered separately. Screw and nut (M6 or equivalent) not included.

## **TECHNICAL DATA**

Material PA6