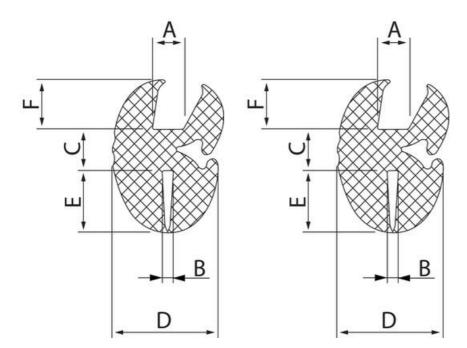

## PRODUCT DESCRIPTION

Glass frame strip for easy and stable installation of windows, panels, etc.

Used together with filler strip. Glass bezel is shown with the groove for the glass (A) up and the groove for the frame (B) down. The specified bending radius is the minimum permitted.

## **TECHNICAL DATA**

| Bending radius  100 mm  Dimension A  10 mm  Dimension B  6 mm  Dimension C  7.5 mm  Dimension D  24 mm  Dimension E  12.5 mm  Dimension F  9.5 mm                            | Dimension A         10 mm           Dimension B         6 mm           Dimension C         7.5 mm           Dimension D         24 mm           Dimension E         12.5 mm |                |         |
|------------------------------------------------------------------------------------------------------------------------------------------------------------------------------|-----------------------------------------------------------------------------------------------------------------------------------------------------------------------------|----------------|---------|
| Dimension B         6 mm           Dimension C         7.5 mm           Dimension D         24 mm           Dimension E         12.5 mm           Dimension F         9.5 mm | Dimension B6 mmDimension C7.5 mmDimension D24 mmDimension E12.5 mmDimension F9.5 mmMaterialEPDM                                                                             | Bending radius | 100 mm  |
| Dimension C         7.5 mm           Dimension D         24 mm           Dimension E         12.5 mm           Dimension F         9.5 mm                                    | Dimension C7.5 mmDimension D24 mmDimension E12.5 mmDimension F9.5 mmMaterialEPDM                                                                                            | Dimension A    | 10 mm   |
| Dimension D     24 mm       Dimension E     12.5 mm       Dimension F     9.5 mm                                                                                             | Dimension D24 mmDimension E12.5 mmDimension F9.5 mmMaterialEPDM                                                                                                             | Dimension B    | 6 mm    |
| Dimension E 12.5 mm  Dimension F 9.5 mm                                                                                                                                      | Dimension E 12.5 mm  Dimension F 9.5 mm  Material EPDM                                                                                                                      | Dimension C    | 7.5 mm  |
| Dimension F 9.5 mm                                                                                                                                                           | Dimension F 9.5 mm  Material EPDM                                                                                                                                           | Dimension D    | 24 mm   |
|                                                                                                                                                                              | Material EPDM                                                                                                                                                               | Dimension E    | 12.5 mm |
|                                                                                                                                                                              |                                                                                                                                                                             | Dimension F    | 9.5 mm  |
| Material EPDM                                                                                                                                                                | Pack size 15 m                                                                                                                                                              | Material       | EPDM    |
| Pack size 15 m                                                                                                                                                               |                                                                                                                                                                             | Pack size      | 15 m    |