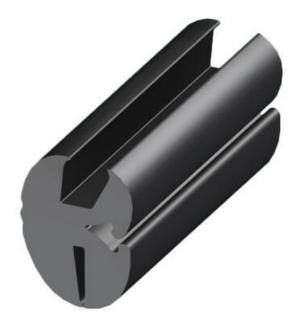

## **GLAZING PROFILE EPDM**

Glazing profile, EPDM, for size 3 filler, 100mm, 15m coil size

- Stable attachment to windows and panels
- Black EPDM
- Used together with filler strip
- UL approved products
- Easy installation

## PRODUCT DESCRIPTION

Glass frame strip for easy and stable installation of windows, panels, etc.

Used together with filler strip. Glass bezel is shown with the groove for the glass (A) up and the groove for the frame (B) down. The specified bending radius is the minimum permitted.