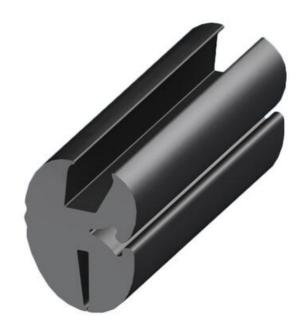

## **GLAZING PROFILE EPDM**

437048 Glazing profile, EPDM, for size 3 filler, 120mm, 15m coil size

- Stable attachment to windows and panels
- Black EPDM
- Used together with filler strip
- UL approved products
- Easy installation

## PRODUCT DESCRIPTION

Glass frame strip for easy and stable installation of windows, panels, etc. Used together with filler strip. Glass bezel is shown with the groove for the glass (A) up and the groove for the frame (B) down. The specified bending radius is the minimum permitted.