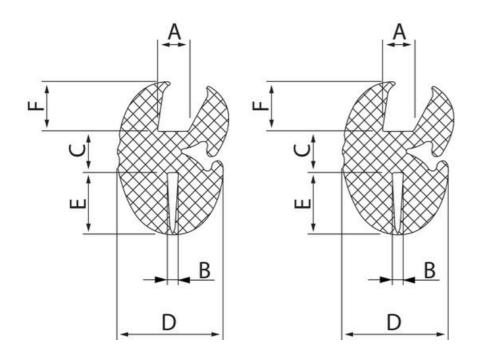

## PRODUCT DESCRIPTION

Glass frame strip for easy and stable installation of windows, panels, etc. Used together with filler strip. Glass bezel is shown with the groove for the glass (A) up and the groove for the frame (B) down. The specified bending radius is the minimum permitted.

## **TECHNICAL DATA**

| Bending radius | 120 mm  |
|----------------|---------|
| Dimension A    | 10 mm   |
| Dimension B    | 3 mm    |
| Dimension C    | 7.5 mm  |
| Dimension D    | 23 mm   |
| Dimension E    | 12.5 mm |
| Dimension F    | 9.5 mm  |
| Material       | EPDM    |
| Pack size      | 15 m    |