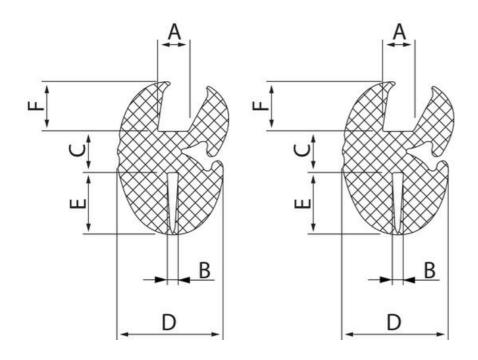

## PRODUCT DESCRIPTION

Glass frame strip for easy and stable installation of windows, panels, etc. Used together with filler strip. Glass bezel is shown with the groove for the glass (A) up and the groove for the frame (B) down. The specified bending radius is the minimum permitted.

## **TECHNICAL DATA**

| Bending radius | 100 mm  |
|----------------|---------|
| Dimension A    | 8 mm    |
| Dimension B    | 4 mm    |
| Dimension C    | 8.5 mm  |
| Dimension D    | 25 mm   |
| Dimension E    | 12.5 mm |
| Dimension F    | 10 mm   |
| Material       | EPDM    |
| Pack size      | 15 m    |