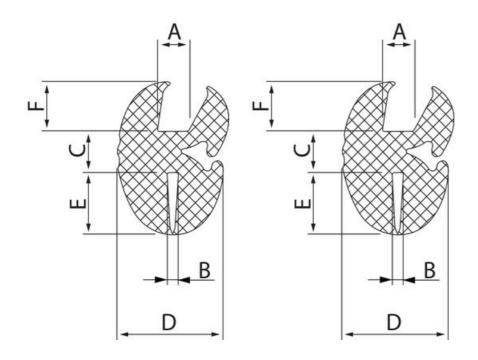

## PRODUCT DESCRIPTION

Glass frame strip for easy and stable installation of windows, panels, etc. Used together with filler strip. Glass bezel is shown with the groove for the glass (A) up and the groove for the frame (B) down. The specified bending radius is the minimum permitted.

## **TECHNICAL DATA**

| Bending radius | 120 mm  |
|----------------|---------|
| Dimension A    | 8 mm    |
| Dimension B    | 3 mm    |
| Dimension C    | 7.5 mm  |
| Dimension D    | 22 mm   |
| Dimension E    | 12.5 mm |
| Dimension F    | 9.5 mm  |
| Material       | EPDM    |
| Pack size      | 15 m    |