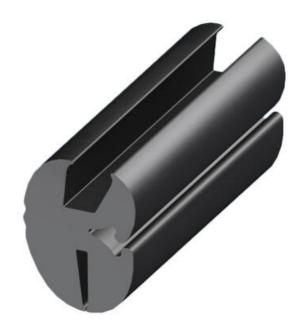

## PRODUCT DESCRIPTION

Glass frame strip for easy and stable installation of windows, panels, etc. Used together with filler strip. Glass bezel is shown with the groove for the glass (A) up and the groove for the frame (B) down. The specified bending radius is the minimum permitted.