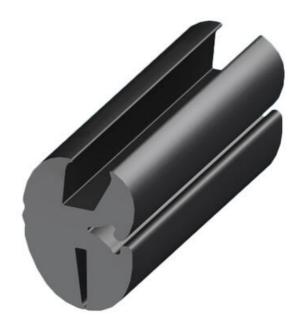

## **GLAZING PROFILE EPDM**

437043

Glazing profile, EPDM, for size 3 filler, 100mm, 15m coil size

- Stable attachment to windows and panels
- Black EPDM
- Used together with filler strip
- UL approved products
- Easy installation

## PRODUCT DESCRIPTION

Glass frame strip for easy and stable installation of windows, panels, etc.

Used together with filler strip. Glass bezel is shown with the groove for the glass (A) up and the groove for the frame (B) down. The specified bending radius is the minimum permitted.