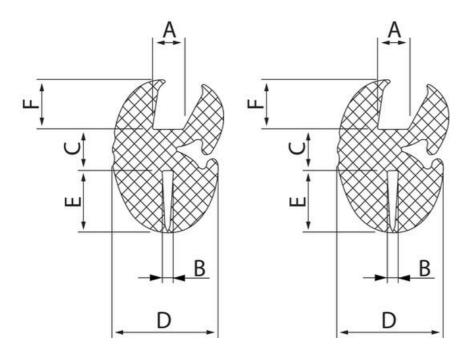

## PRODUCT DESCRIPTION

Glass frame strip for easy and stable installation of windows, panels, etc.

Used together with filler strip. Glass bezel is shown with the groove for the glass (A) up and the groove for the frame (B) down. The specified bending radius is the minimum permitted.

## **TECHNICAL DATA**

| Bending radius | 100 mm |
|----------------|--------|
| Dimension A    | 6 mm   |
| Dimension B    | 6 mm   |
| Dimension C    | 8.5 mm |
| Dimension D    | 19 mm  |
| Dimension E    | 9.5 mm |
| Dimension F    | 9 mm   |
| Material       | EPDM   |
| Pack size      | 15 m   |