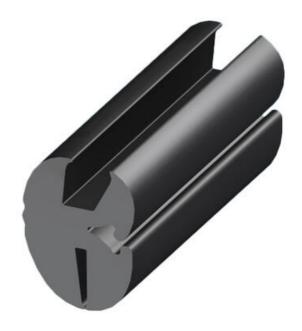

## **GLAZING PROFILE EPDM**

437042

Glazing profile, EPDM, for size 3 filler, 100mm, 15m coil size

- Stable attachment to windows and panels
- Black EPDM
- Used together with filler strip
- UL approved products
- Easy installation

## PRODUCT DESCRIPTION

Glass frame strip for easy and stable installation of windows, panels, etc.

Used together with filler strip. Glass bezel is shown with the groove for the glass (A) up and the groove for the frame (B) down. The specified bending radius is the minimum permitted.