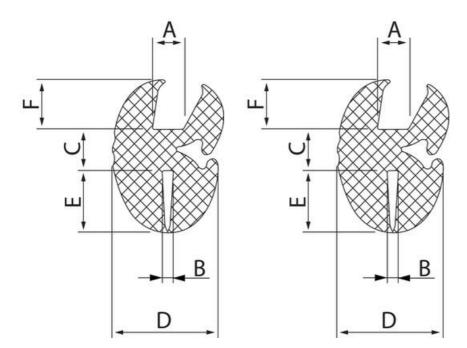

## PRODUCT DESCRIPTION

Glass frame strip for easy and stable installation of windows, panels, etc.

Used together with filler strip. Glass bezel is shown with the groove for the glass (A) up and the groove for the frame (B) down. The specified bending radius is the minimum permitted.

## **TECHNICAL DATA**

| Bending radius100 mmDimension A6 mmDimension B4 mmDimension C7.5 mmDimension D19 mmDimension E12.5 mmDimension F9.5 mmMaterialEPDMPack size15 m |                |         |
|-------------------------------------------------------------------------------------------------------------------------------------------------|----------------|---------|
| Dimension B4 mmDimension C7.5 mmDimension D19 mmDimension E12.5 mmDimension F9.5 mmMaterialEPDM                                                 | Bending radius | 100 mm  |
| Dimension C 7.5 mm  Dimension D 19 mm  Dimension E 12.5 mm  Dimension F 9.5 mm  EPDM                                                            | Dimension A    | 6 mm    |
| Dimension D19 mmDimension E12.5 mmDimension F9.5 mmMaterialEPDM                                                                                 | Dimension B    | 4 mm    |
| Dimension E 12.5 mm  Dimension F 9.5 mm  Material EPDM                                                                                          | Dimension C    | 7.5 mm  |
| Dimension F 9.5 mm  Material EPDM                                                                                                               | Dimension D    | 19 mm   |
| Material EPDM                                                                                                                                   | Dimension E    | 12.5 mm |
|                                                                                                                                                 | Dimension F    | 9.5 mm  |
| Pack size 15 m                                                                                                                                  | Material       | EPDM    |
|                                                                                                                                                 | Pack size      | 15 m    |