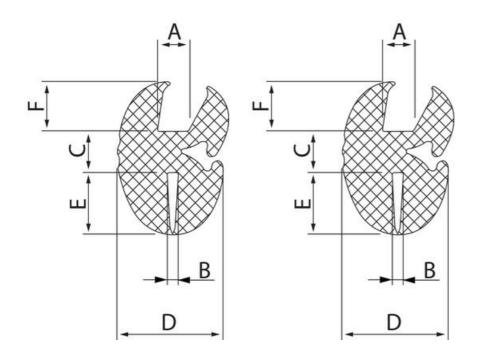

## PRODUCT DESCRIPTION

Glass frame strip for easy and stable installation of windows, panels, etc. Used together with filler strip. Glass bezel is shown with the groove for the glass (A) up and the groove for the frame (B) down. The specified bending radius is the minimum permitted.

## **TECHNICAL DATA**

| Bending radius | 100 mm  |
|----------------|---------|
| Dimension A    | 6 mm    |
| Dimension B    | 3 mm    |
| Dimension C    | 7.5 mm  |
| Dimension D    | 19 mm   |
| Dimension E    | 12.5 mm |
| Dimension F    | 9.5 mm  |
| Material       | EPDM    |
| Pack size      | 15 m    |