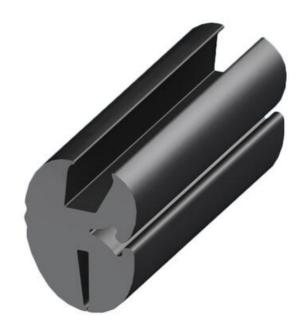

## **GLAZING PROFILE EPDM**

437041 Glazing profile, EPDM, for size 3 filler, 100mm, 15m coil size

- Stable attachment to windows and panels
- Black EPDM
- Used together with filler strip
- UL approved products
- Easy installation

## PRODUCT DESCRIPTION

Glass frame strip for easy and stable installation of windows, panels, etc. Used together with filler strip. Glass bezel is shown with the groove for the glass (A) up and the groove for the frame (B) down. The specified bending radius is the minimum permitted.