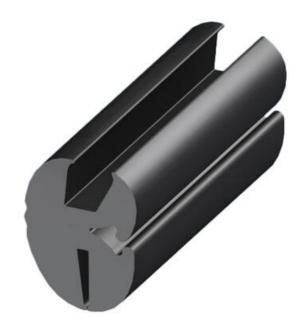

## **GLAZING PROFILE EPDM**

437040 Glazing profile, EPDM, for size 3 filler, 90mm, 20m coil size

- Stable attachment to windows and panels
- Black EPDM
- Used together with filler strip
- UL approved products
- Easy installation

## PRODUCT DESCRIPTION

Glass frame strip for easy and stable installation of windows, panels, etc. Used together with filler strip. Glass bezel is shown with the groove for the glass (A) up and the groove for the frame (B) down. The specified bending radius is the minimum permitted.