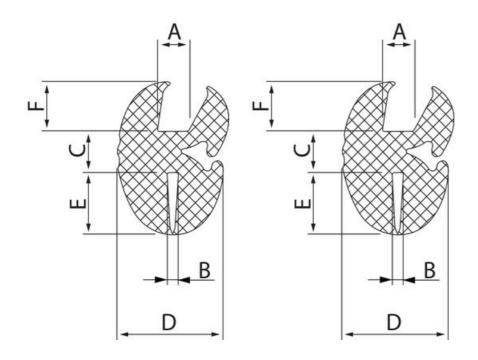

## PRODUCT DESCRIPTION

Glass frame strip for easy and stable installation of windows, panels, etc. Used together with filler strip. Glass bezel is shown with the groove for the glass (A) up and the groove for the frame (B) down. The specified bending radius is the minimum permitted.

## **TECHNICAL DATA**

| Bending radius | 90 mm  |
|----------------|--------|
| Dimension A    | 6 mm   |
| Dimension B    | 2.5 mm |
| Dimension C    | 7 mm   |
| Dimension D    | 19 mm  |
| Dimension E    | 8 mm   |
| Dimension F    | 8 mm   |
| Material       | EPDM   |
| Pack size      | 20 m   |