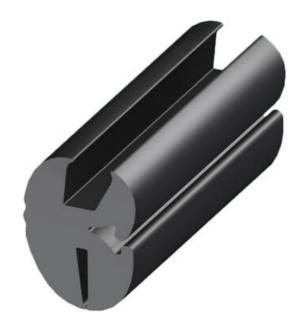

## **GLAZING PROFILE EPDM**

Glazing profile, EPDM, for size 3 filler, 100mm, 15m coil size

- Stable attachment to windows and panels
- Black EPDM
- Used together with filler strip
- UL approved products
- Easy installation

## PRODUCT DESCRIPTION

Glass frame strip for easy and stable installation of windows, panels, etc.

Used together with filler strip. Glass bezel is shown with the groove for the glass (A) up and the groove for the frame (B) down. The specified bending radius is the minimum permitted.