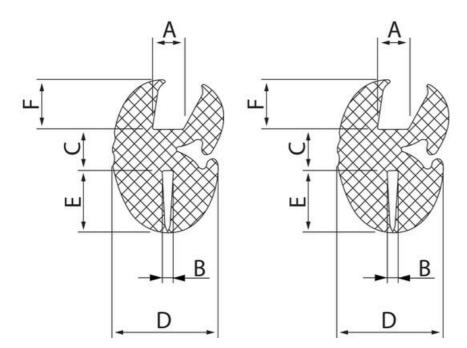

## PRODUCT DESCRIPTION

Glass frame strip for easy and stable installation of windows, panels, etc.

Used together with filler strip. Glass bezel is shown with the groove for the glass (A) up and the groove for the frame (B) down. The specified bending radius is the minimum permitted.

## **TECHNICAL DATA**

| Bending radius100 mmDimension A6 mmDimension B1.5 mmDimension C7.5 mmDimension D7.5 mmDimension E12.5 mmDimension F9.5 mmMaterialEPDM                                           |                |         |
|---------------------------------------------------------------------------------------------------------------------------------------------------------------------------------|----------------|---------|
| Dimension B         1.5 mm           Dimension C         7.5 mm           Dimension D         7.5 mm           Dimension E         12.5 mm           Dimension F         9.5 mm | Bending radius | 100 mm  |
| Dimension C         7.5 mm           Dimension D         7.5 mm           Dimension E         12.5 mm           Dimension F         9.5 mm                                      | Dimension A    | 6 mm    |
| Dimension D         7.5 mm           Dimension E         12.5 mm           Dimension F         9.5 mm                                                                           | Dimension B    | 1.5 mm  |
| Dimension E 12.5 mm  Dimension F 9.5 mm                                                                                                                                         | Dimension C    | 7.5 mm  |
| Dimension F 9.5 mm                                                                                                                                                              | Dimension D    | 7.5 mm  |
|                                                                                                                                                                                 | Dimension E    | 12.5 mm |
| Material EPDM                                                                                                                                                                   | Dimension F    | 9.5 mm  |
|                                                                                                                                                                                 | Material       | EPDM    |
| Pack size 15 m                                                                                                                                                                  | Pack size      | 15 m    |
|                                                                                                                                                                                 |                |         |