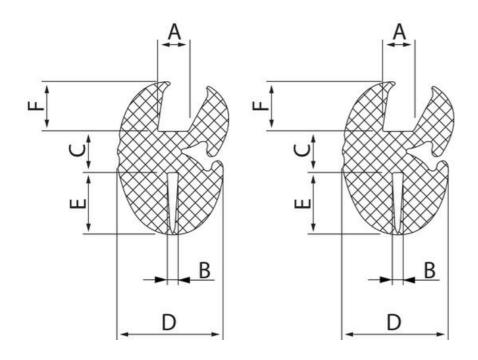

## PRODUCT DESCRIPTION

Glass frame strip for easy and stable installation of windows, panels, etc. Used together with filler strip. Glass bezel is shown with the groove for the glass (A) up and the groove for the frame (B) down. The specified bending radius is the minimum permitted.

## **TECHNICAL DATA**

| Bending radius | 90 mm   |
|----------------|---------|
| Dimension A    | 5 mm    |
| Dimension B    | 5 mm    |
| Dimension C    | 7 mm    |
| Dimension D    | 18.4 mm |
| Dimension E    | 9 mm    |
| Dimension F    | 8 mm    |
| Material       | EPDM    |
| Pack size      | 20 m    |