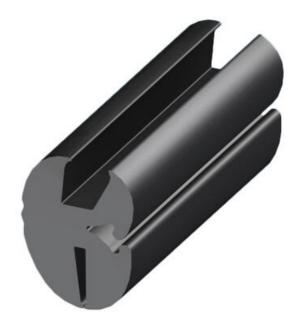

## **GLAZING PROFILE EPDM**

437036

Glazing profile, EPDM, for size 3 filler, 100mm, 20m coil size

Industrilas When access counts

- Stable attachment to windows and panels
- Black EPDM
- Used together with filler strip
- UL approved products
- Easy installation

## PRODUCT DESCRIPTION

Glass frame strip for easy and stable installation of windows, panels, etc.

Used together with filler strip. Glass bezel is shown with the groove for the glass (A) up and the groove for the frame (B) down. The specified bending radius is the minimum permitted.