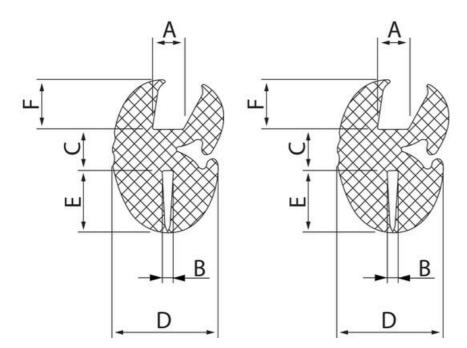

## PRODUCT DESCRIPTION

Glass frame strip for easy and stable installation of windows, panels, etc.

Used together with filler strip. Glass bezel is shown with the groove for the glass (A) up and the groove for the frame (B) down. The specified bending radius is the minimum permitted.

## **TECHNICAL DATA**

| Bending radius | 100 mm  |
|----------------|---------|
| Dimension A    | 5 mm    |
| Dimension B    | 3 mm    |
| Dimension C    | 7.5 mm  |
| Dimension D    | 19 mm   |
| Dimension E    | 12.5 mm |
| Dimension F    | 9.5 mm  |
| Material       | EPDM    |
| Pack size      | 15 m    |