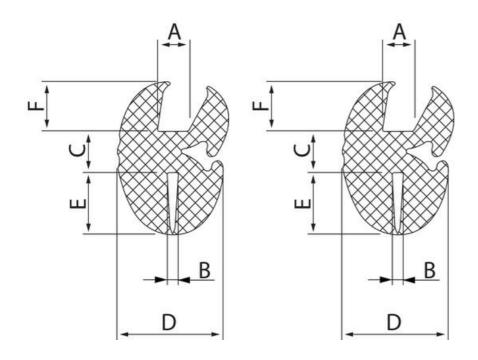

## PRODUCT DESCRIPTION

Glass frame strip for easy and stable installation of windows, panels, etc. Used together with filler strip. Glass bezel is shown with the groove for the glass (A) up and the groove for the frame (B) down. The specified bending radius is the minimum permitted.

## **TECHNICAL DATA**

| Bending radius | 90 mm |
|----------------|-------|
| Dimension A    | 5 mm  |
| Dimension B    | 3 mm  |
| Dimension C    | 7 mm  |
| Dimension D    | 19 mm |
| Dimension E    | 8 mm  |
| Dimension F    | 8 mm  |
| Material       | EPDM  |
| Pack size      | 20 m  |